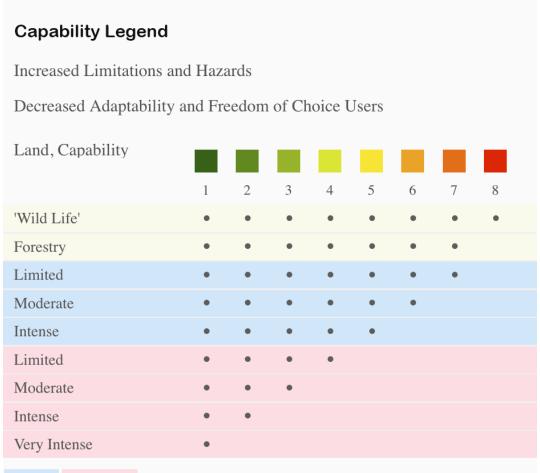

## Boundary 71.87 ac

| SOIL CODE | SOIL DESCRIPTION                                            | ACRES  | %     | СРІ | NCCPI | CAP  |
|-----------|-------------------------------------------------------------|--------|-------|-----|-------|------|
| Fz        | Frizzell-Guyton complex, 0 to 2 percent slopes              | 46.5   | 64.7  | 0   | 75    | 2e   |
| GY        | Guyton silt loam, 0 to 1 percent slopes, frequently flooded | 23.73  | 33.02 | 0   | 48    | 5w   |
| Sh        | Savannah fine sandy loam, 1 to 5 percent slopes             | 1.64   | 2.28  | 0   | 42    | 2e   |
| TOTALS    |                                                             | 71.87( | 100%  | -   | 65.33 | 2.99 |

## **Grazing Cultivation**

- (c) climatic limitations (e) susceptibility to erosion
- (s) soil limitations within the rooting zone (w) excess of water