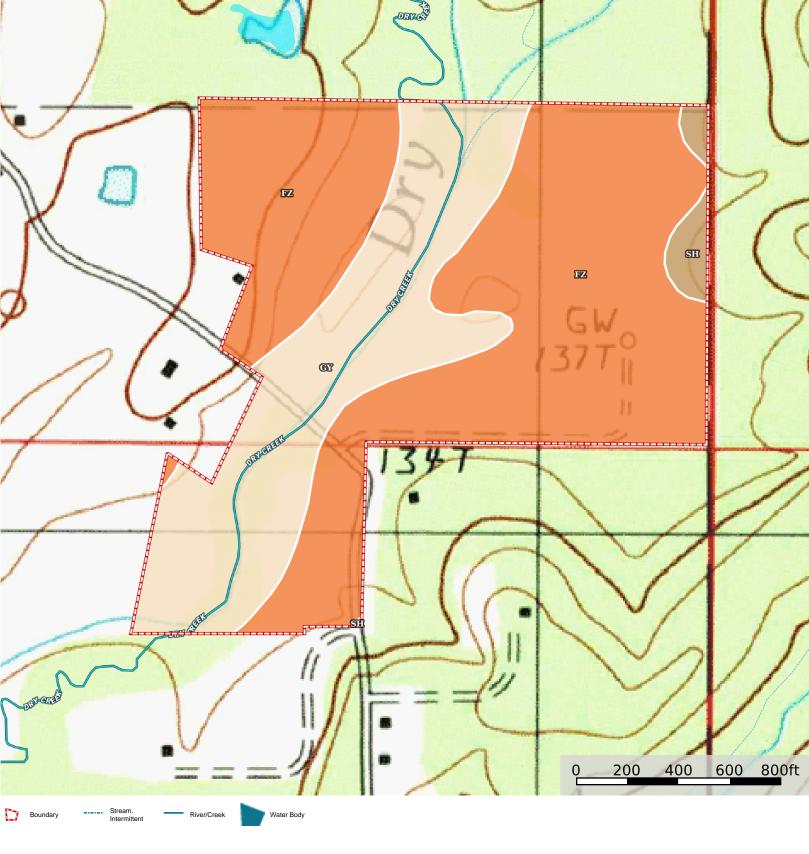

## Womack Road Land, Winn Parish 73.55 Acres +/-Winn Parish, Louisiana, 73.55 AC +/-DEVICE FZ SII FZ œ Distractiffic

## Boundary 71.87 ac

| SOIL CODE | SOIL DESCRIPTION                                            | ACRES  | %     | СРІ | NCCPI | CAP  |
|-----------|-------------------------------------------------------------|--------|-------|-----|-------|------|
| Fz        | Frizzell-Guyton complex, 0 to 2 percent slopes              | 46.5   | 64.7  | 0   | 75    | 2e   |
| GY        | Guyton silt loam, 0 to 1 percent slopes, frequently flooded | 23.73  | 33.02 | 0   | 48    | 5w   |
| Sh        | Savannah fine sandy loam, 1 to 5 percent slopes             | 1.64   | 2.28  | 0   | 42    | 2e   |
| TOTALS    |                                                             | 71.87( | 100%  | -   | 65.33 | 2.99 |

<sup>(\*)</sup> Total acres may differ in the second decimal compared to the sum of each acreage soil. This is due to a round error because we only show the acres of each soil with two decimal.