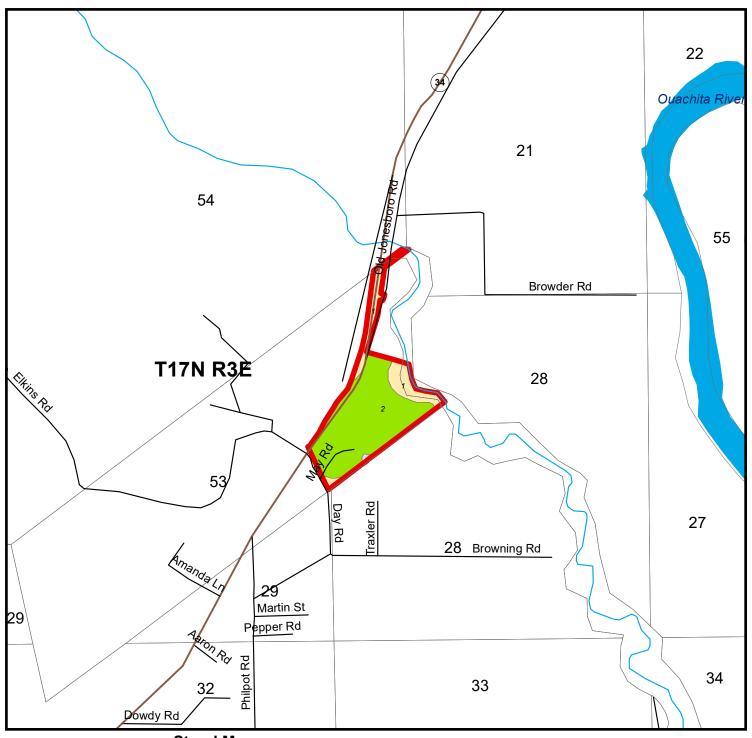

## Stand Map Elkins Rd East Parcel # 22073Ha0077

Parcel # 22073Ha0077 Ouachita County, LA - approx. 55.0 acres +/-

| Property Listing       | Cover Type               | USFS          |
|------------------------|--------------------------|---------------|
| County                 | Pine                     | NPS           |
| Interstate             | Pine Plantation          | FWS           |
| US Highway             | Pine Plantation >= 12 yr | BLM           |
| State Highway          | Pine Plantation < 12 yr  | Tribal        |
| Other Road             | Hardwood                 | Other Federal |
| Railroad               | Bottomland               | County/Local  |
| Lake/Reservoir         | Open                     | NGO/Private   |
| Perennial River/Stream | Non Productive           | State         |
| Intermittent Stream    | Other/Unknown            | Unknown       |

| Stand #                                                         | Cover Type           | Age    | Acres |
|-----------------------------------------------------------------|----------------------|--------|-------|
| NP                                                              | Non Productive       | NA     | 0.4   |
| 1                                                               | Hardwood             | 80     | 12.5  |
| 2                                                               | Pine Plantation >= 1 | 2 yr22 | 40.9  |
| 6                                                               | Hardwood             | 80     | 0.8   |
|                                                                 |                      |        |       |
| Smaller stands have been excluded to fit in the allowable space |                      |        |       |