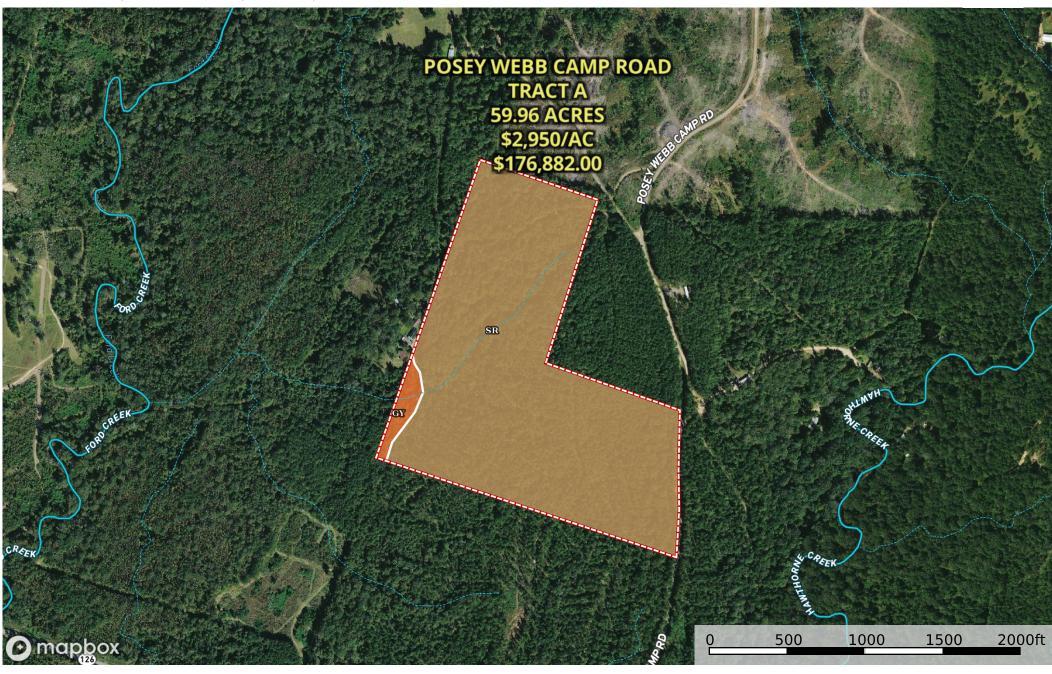

## Posey Webb Camp Road Tract A

Catahoula Parish, Catahoula Parish, Louisiana, 59.96 AC +/-

Water Body

## Boundary 59.96 ac

| SOIL CODE | SOIL DESCRIPTION                                                      | ACRES        | %    | СРІ | NCCPI | CAP  |
|-----------|-----------------------------------------------------------------------|--------------|------|-----|-------|------|
| SR        | Smithdale-Briley(lucy)-Providence association, 5 to 25 percent slopes | 58.4         | 97.4 | 0   | 60    | 6e   |
| Gy        | Guyton silt loam, 0 to 1 percent slopes, frequently flooded           | 1.56         | 2.6  | 0   | 49    | 5w   |
| TOTALS    |                                                                       | 59.96(<br>*) | 100% | -   | 59.71 | 5.97 |

<sup>(\*)</sup> Total acres may differ in the second decimal compared to the sum of each acreage soil. This is due to a round error because we only show the acres of each soil with two decimal.