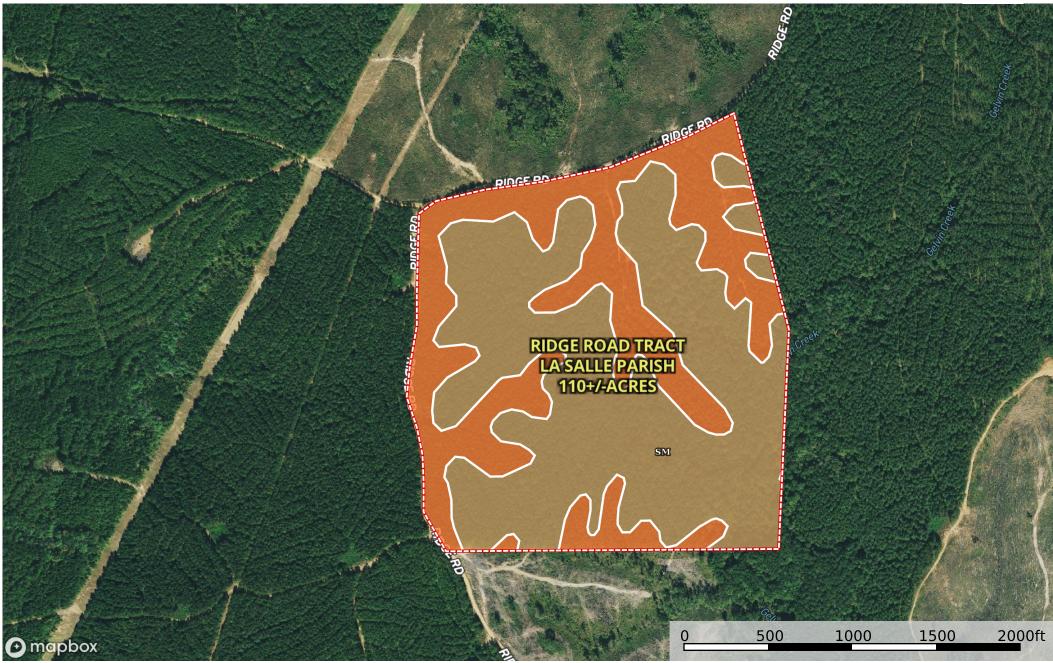

## Ridge Road Tract of LaSalle Parish

La Salle Parish, Louisiana, 110.48 AC +/-

## | Boundary 110.47 ac

| SOIL CODE | SOIL DESCRIPTION                                   | ACRES         | %     | CPI | NCCPI | CAP  |
|-----------|----------------------------------------------------|---------------|-------|-----|-------|------|
| Sm        | Smithdale fine sandy loam, 12 to 30 percent slopes | 69.59         | 62.99 | 0   | 47    | 7e   |
| Rt        | Ruston fine sandy loam, 3 to 8 percent slopes      | 40.88         | 37.01 | 0   | 70    | 3e   |
| TOTALS    |                                                    | 110.4<br>7(*) | 100%  | -   | 55.51 | 5.52 |