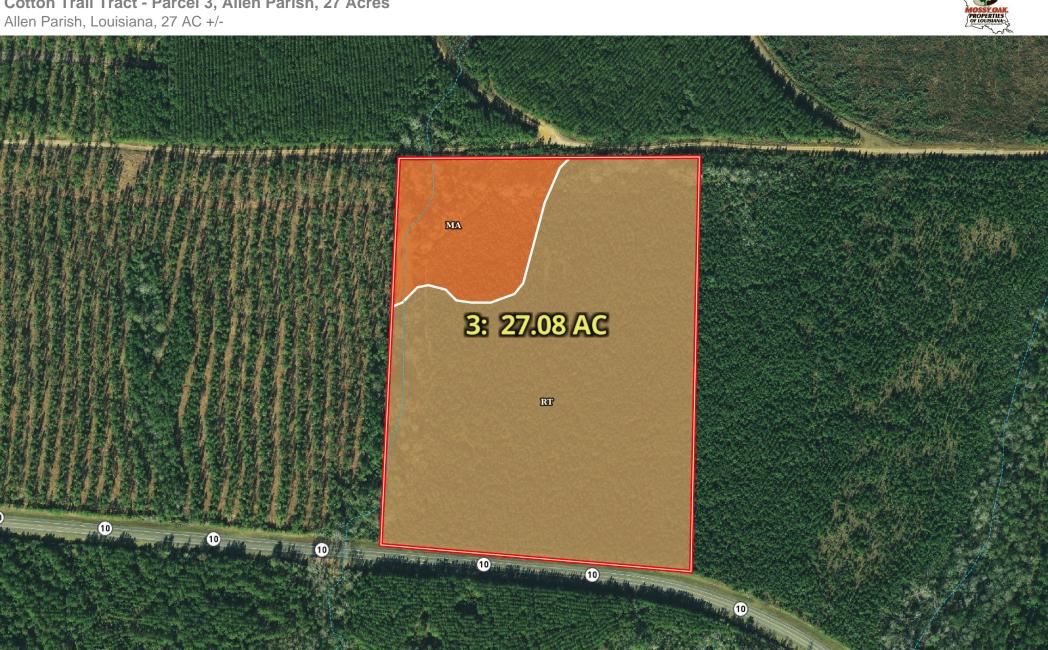

## Cotton Trail Tract - Parcel 3, Allen Parish, 27 Acres

600

800ft

200

400

## | Boundary 26.7 ac

| SOIL CODE | SOIL DESCRIPTION                              | ACRES  | %     | CPI | NCCPI | CAP  |
|-----------|-----------------------------------------------|--------|-------|-----|-------|------|
| Rt        | Ruston fine sandy loam, 1 to 5 percent slopes | 22.37  | 83.78 | 0   | 70    | 3e   |
| Ma        | Malbis fine sandy loam, 1 to 5 percent slopes | 4.33   | 16.22 | 0   | 53    | 2e   |
| TOTALS    |                                               | 26.7(* | 100%  | -   | 67.24 | 2.84 |