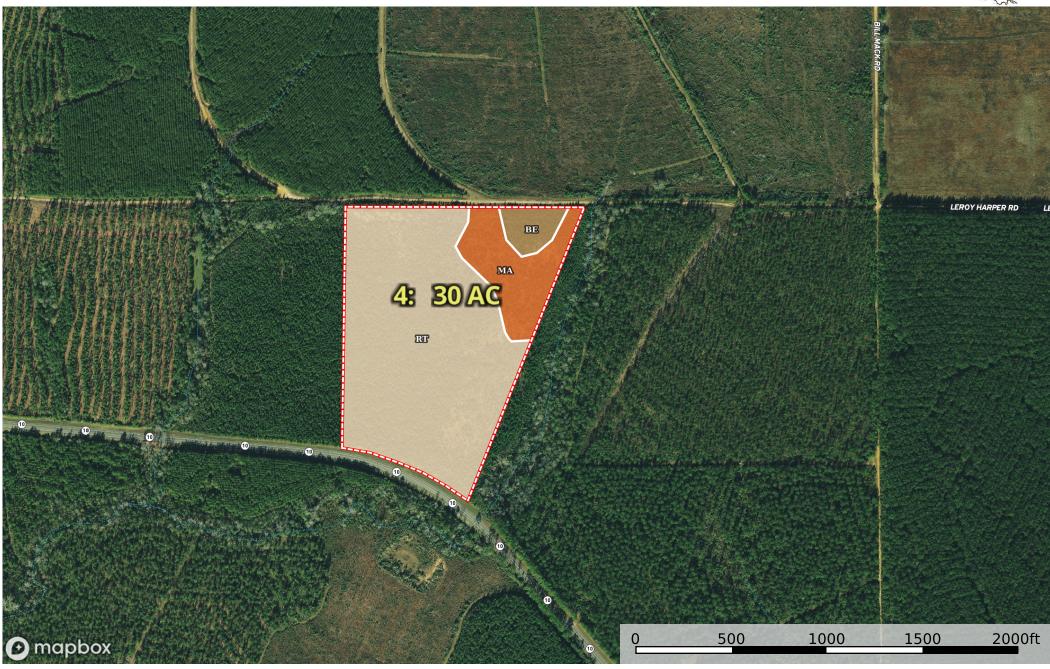

## Cotton Trail Tract - Parcel 4, Allen Parish, 30 Acres

Allen Parish, Louisiana, 30 AC +/-

## Boundary 31.04 ac

| SOIL CODE | SOIL DESCRIPTION                              | ACRES  | %     | СРІ | NCCPI | CAP  |
|-----------|-----------------------------------------------|--------|-------|-----|-------|------|
| Rt        | Ruston fine sandy loam, 1 to 5 percent slopes | 24.63  | 79.35 | 0   | 70    | 3e   |
| Ma        | Malbis fine sandy loam, 1 to 5 percent slopes | 4.93   | 15.88 | 0   | 53    | 2e   |
| Ве        | Beauregard silt loam, 1 to 3 percent slopes   | 1.48   | 4.77  | 0   | 75    | 2e   |
| TOTALS    |                                               | 31.04( | 100%  | -   | 67.54 | 2.79 |